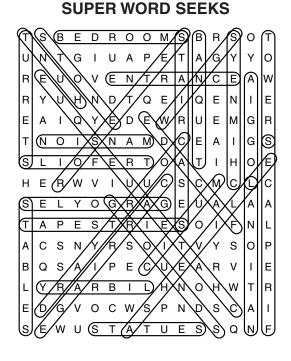

|     | (N.<br>BA<br>BE | C.)<br>NQ <sup>1</sup><br>DR( | VIL<br>UE<br>DON<br>IAG | Г На<br>ИS |   | e   | <ul> <li>CHATEAUESQUE<br/>architecture</li> <li>CHIMNEYS</li> <li>COURTYARD</li> <li>ENTRANCE Hall</li> </ul> |   |   |   |   |   |        |   | <ul> <li>FACADE</li> <li>FIREPLACES</li> <li>GAR-<br/>GOYLES</li> <li>GROUNDS</li> </ul> |
|-----|-----------------|-------------------------------|-------------------------|------------|---|-----|---------------------------------------------------------------------------------------------------------------|---|---|---|---|---|--------|---|------------------------------------------------------------------------------------------|
| т   | S               | В                             | Е                       | D          | R | 0   | 0                                                                                                             | М | S | В | R | S | 0      | т | □ HUNT,<br>Richard                                                                       |
| U   | Ν               | Т                             | G                       | Ι          | U | Α   | Ρ                                                                                                             | Е | Т | Α | G | Y | Y      | 0 | Morris<br>(architect)                                                                    |
| R   | Е               | U                             | 0                       | V          | Е | Ν   | Т                                                                                                             | R | А | Ν | С | Е | Α      | W | LIBRARY                                                                                  |
| R   | Y               | U                             | Н                       | Ν          | D | Т   | Q                                                                                                             | Е | Ι | Q | Е | Ν | Ι      | Е | □ LOGGIA                                                                                 |
| Е   | А               | Ι                             | Q                       | Y          | Е | D   | Е                                                                                                             | W | R | U | Е | М | G      | R | □ MANSION                                                                                |
| т   | Ν               | 0                             | Т                       | S          | Ν | А   | М                                                                                                             | D | С | Е | А | Т | G      | S | □ MUSIC Room<br>□ NATIONAL                                                               |
| S   | 1               |                               | 0                       | F          | E |     | Т                                                                                                             | 0 | A | Т | 1 | н | 0      | E | Historic<br>Landmark                                                                     |
| Н   | E               | •                             | w                       | -          | - | ••• | -                                                                                                             | C |   | - | M | С | ı      | С |                                                                                          |
| • • | _               |                               |                         |            | - |     | _                                                                                                             | _ |   | - |   | - | ۲<br>۸ |   | □ STABLES                                                                                |
| S   | Е               | L                             | Y                       | 0          | G | R   | A                                                                                                             | - | Е | U | A | L | A      | A | □ STAIRCASES                                                                             |
| Т   | Α               | Ρ                             | Ε                       | S          | Т | R   | I                                                                                                             | Е | S | 0 | Ι | F | Ν      | L | $\Box$ STATUES                                                                           |
| А   | С               | S                             | Ν                       | Y          | R | S   | 0                                                                                                             | I | Т | V | Y | S | 0      | Ρ | □ STONE<br>archways                                                                      |
| В   | Q               | S                             | А                       | Ι          | Ρ | Е   | С                                                                                                             | U | Е | Α | R | V | Ι      | Е | □ TAPESTRIES                                                                             |
| L   | Y               | R                             | Α                       | R          | В | Ι   | L                                                                                                             | Н | Ν | 0 | Н | W | Т      | R | □ TOWERS                                                                                 |
| F   | D               | G                             | V                       | 0          | С | W   | S                                                                                                             | Р | Ν | D | S | С | А      | Ι | TREFOILS                                                                                 |
| S   | F               | W                             | Ū                       | S          | Т |     | Т                                                                                                             | U | E | S | S | Q | N      | F | □ TURRETS<br>□ WINGS                                                                     |
| 3   | C               | vv                            | U                       | 3          | I | А   | I                                                                                                             | U |   | 3 | 3 | Q | IN     | Г |                                                                                          |

## How to Solve Word Seeks

The words in the list are hidden in the diagram of letters. Find them by reading forward, backward, up, down, and diagonally. Do not skip over any letters. Some of the letters in the diagram are used in more than one word; some are not used in any words.

When you find a word in the diagram, circle it and put a check in the small square next to the word in the word list.

Only words in CAPITAL LETTERS in the word list are hidden in the diagram. Words in parentheses and those not in all CAPITAL LETTERS are not in the diagram—they are there for descriptive purposes only. If two forms of the same word (JOY and JOYFUL, for example) are in the word list, they will be found in different places in the diagram.